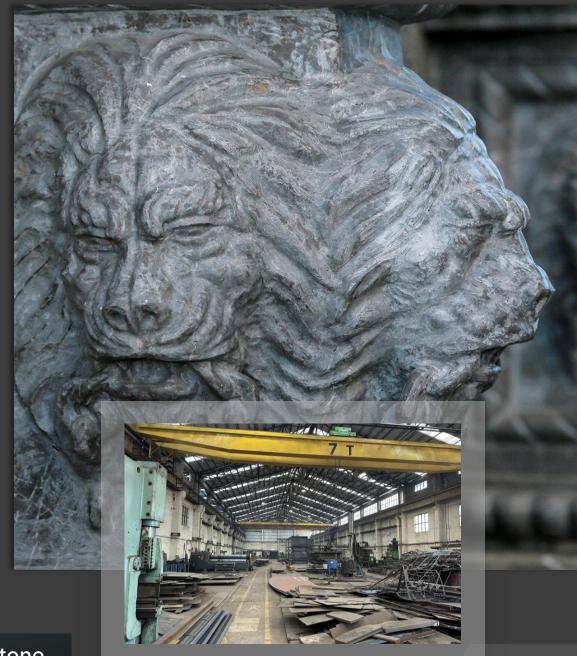

#### **Metal Construction**

### Heavy Machinery

At Atlas Construction, we have a fleet of state-of-theart heavy machinery to tackle even the most challenging metal construction projects.

Our heavy machinery is regularly maintained and updated to ensure that it is always ready to work.

We invest in the best equipment to ensure that we can deliver top-quality work to our customers.

We have the equipment and expertise to get the job done safely and efficiently.