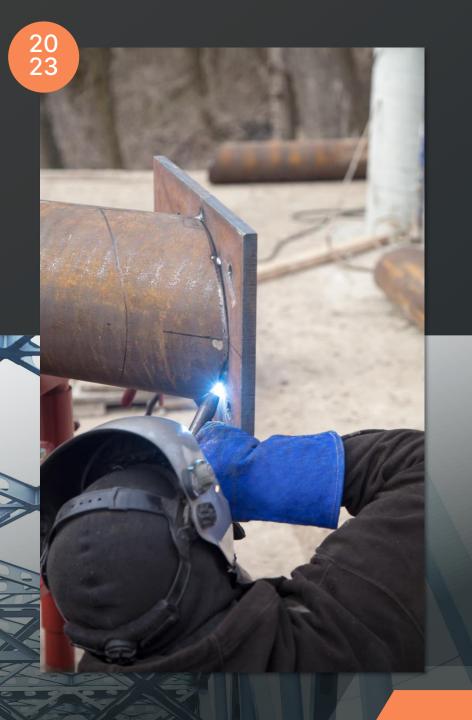

### Heavy Machinery

At Atlas Construction, we have a fleet of state-of-theart heavy machinery to tackle even the most challenging metal construction projects.

Our heavy machinery is regularly maintained and updated to ensure that it is always ready to work.

We invest in the best equipment to ensure that we can deliver top-quality work to our customers.

We have the equipment and expertise to get the job done safely and efficiently.