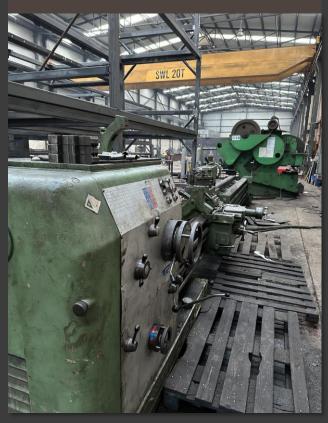

#### **Heavy Machinery**

### Heavy Machinery

At Atlas Construction, we have a fleet of state-of-theart heavy machinery to tackle even the most challenging metal construction projects.

Our heavy machinery is regularly maintained and updated to ensure that it is always ready to work.

We invest in the best equipment to ensure that we can deliver top-quality work to our customers.

We have the equipment and expertise to get the job done safely and efficiently.