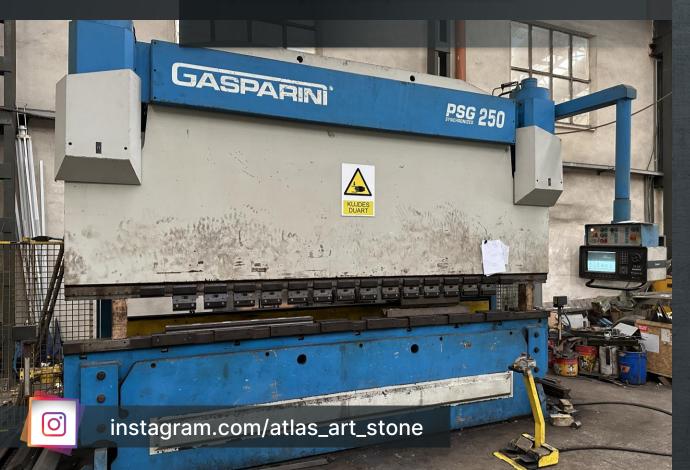

### Heavy Machinery

At Atlas Construction, we have a fleet of state-of-theart heavy machinery to tackle even the most challenging metal construction projects.

Our heavy machinery is regularly maintained and updated to ensure that it is always ready to work.

We invest in the best equipment to ensure that we can deliver top-quality work to our customers.

We have the equipment and expertise to get the job done safely and efficiently.